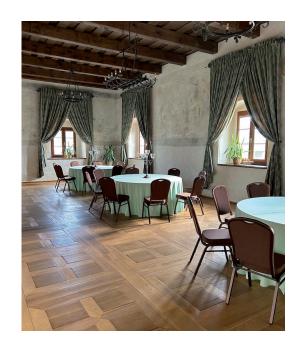

The Golden Hall is adorned with scenes from mythology battles, which are situated in roller frames around the perimeter of the room.

During the restoration, they were hidden beneath layers of plaster and saved at the last moment.