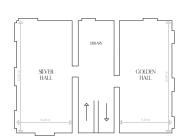

The Golden Hall is located opposite the Silver Hall, separated by a library with an entrance corridor.

They are an ideal solution if you need two larger rooms on the same floor.

| CAPACITY FOR INDIVIDUAL SEATING TYPES |          |  |
|---------------------------------------|----------|--|
| CINEMA SEATING                        | 80 seats |  |
| SCHOOL SEATING                        | 40 seats |  |
| U-SEATING                             | 45 seats |  |
| T-SEATING                             | 30 seats |  |
| I-SEATING                             | 30 seats |  |
| GENEVA SEATING                        | 30 seats |  |
| ROUND TABLES                          | 50 seats |  |