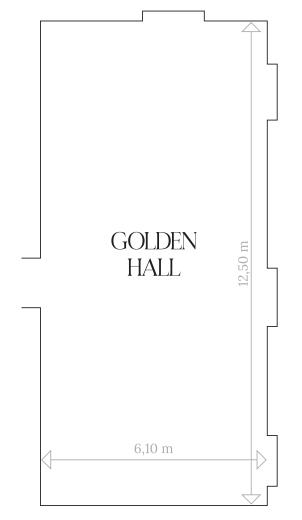

## GOLDEN HALL

| DIMENSIONS | 6,10 m (width) x 12,50 m (lenght) |
|------------|-----------------------------------|
| AREA       | 76 m²                             |
| FLOOR      | Second floor                      |