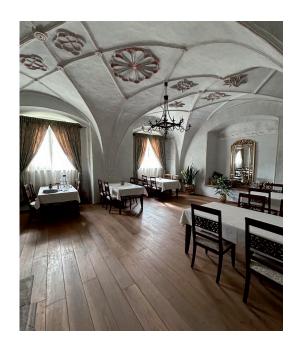

The Green Salon is an interesting space with vaults and paintings suitable for smaller events.

The overall pleasant impression is complemented by a large green stove, after which the salon is named.

Next to the salon, there is a smaller technical room that can also be rented.

The salon is located on the 1st floor, right opposite the White Salon.

Between these spaces, there is a castle cafe.

| TECHNICAL<br>ROOM |   |
|-------------------|---|
|                   | 7 |
| GREEN E LOUNGE &  |   |
| 5,50 m            |   |