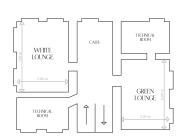

## GREEN LOUNGE

| DIMENSIONS | 5,50 m (width) x 8,00 m (lenght) |
|------------|----------------------------------|
| AREA       | 44 m²                            |
| FLOOR      | First floor                      |
|            |                                  |

The salon is located on the 1st floor, right opposite the White Salon.

Between these spaces, there is a castle cafe.

| TECHNICAL<br>ROOM |   |
|-------------------|---|
|                   | 7 |
| GREEN E LOUNGE &  |   |
| 5,50 m            |   |